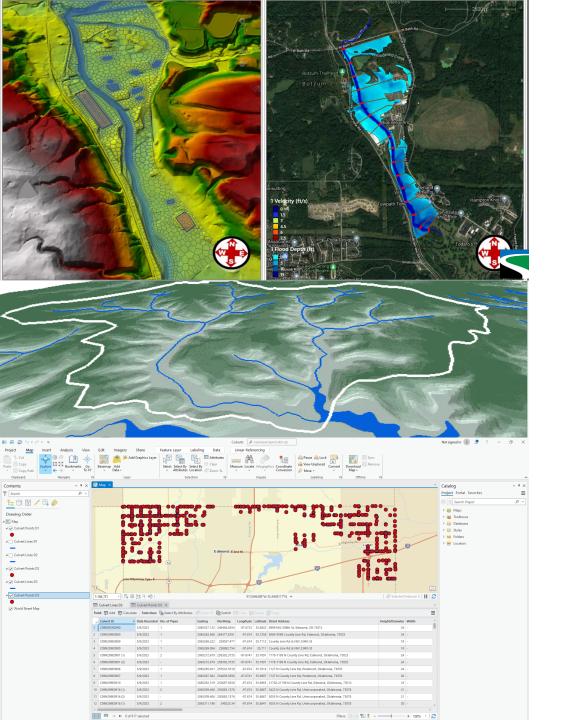

# **Deliverable Product**

| 😫 🖻 🗟 ५ × २ 🔻                                                                                                                                                                                   | Culverts <i>P</i> Command Search (Alt+Q)                                                                                                                                                                                                                                                                                                                                                                                                                                                                                                                                                                                                                                                                                                                                                                                                                                                                                                                                                                                                                                                                                                                                                                                                                                                                                                                                                             | Not signed in 💧 📮 ? — 🗇 🗙 🗸                      |
|-------------------------------------------------------------------------------------------------------------------------------------------------------------------------------------------------|------------------------------------------------------------------------------------------------------------------------------------------------------------------------------------------------------------------------------------------------------------------------------------------------------------------------------------------------------------------------------------------------------------------------------------------------------------------------------------------------------------------------------------------------------------------------------------------------------------------------------------------------------------------------------------------------------------------------------------------------------------------------------------------------------------------------------------------------------------------------------------------------------------------------------------------------------------------------------------------------------------------------------------------------------------------------------------------------------------------------------------------------------------------------------------------------------------------------------------------------------------------------------------------------------------------------------------------------------------------------------------------------------|--------------------------------------------------|
| Project <mark>Map</mark> Insert Analysis View                                                                                                                                                   | w Edit Imagery Share Feature Layer Labeling Data Linear Referencing                                                                                                                                                                                                                                                                                                                                                                                                                                                                                                                                                                                                                                                                                                                                                                                                                                                                                                                                                                                                                                                                                                                                                                                                                                                                                                                                  |                                                  |
| Copy Path<br>Clipboard Cut<br>Clipboard Cut<br>Clipboard Cut<br>Clipboard Cut<br>Clipboard Cut<br>Clipboard Cut<br>Clipboard Cut<br>Cut<br>Cut<br>Cut<br>Cut<br>Cut<br>Cut<br>Cut<br>Cut<br>Cut | -       -       -       -       -       -       -       -       -       -       -       -       -       -       -       -       -       -       -       -       -       -       -       -       -       -       -       -       -       -       -       -       -       -       -       -       -       -       -       -       -       -       -       -       -       -       -       -       -       -       -       -       -       -       -       -       -       -       -       -       -       -       -       -       -       -       -       -       -       -       -       -       -       -       -       -       -       -       -       -       -       -       -       -       -       -       -       -       -       -       -       -       -       -       -       -       -       -       -       -       -       -       -       -       -       -       -       -       -       -       -       -       -       -       -       -       -       -       -                                                                                                                                                                                                                                                                                                                                                                                                                    |                                                  |
|                                                                                                                                                                                                 |                                                                                                                                                                                                                                                                                                                                                                                                                                                                                                                                                                                                                                                                                                                                                                                                                                                                                                                                                                                                                                                                                                                                                                                                                                                                                                                                                                                                      |                                                  |
| Contents ~ 4 ×                                                                                                                                                                                  |                                                                                                                                                                                                                                                                                                                                                                                                                                                                                                                                                                                                                                                                                                                                                                                                                                                                                                                                                                                                                                                                                                                                                                                                                                                                                                                                                                                                      | Catalog ~ 4 ×                                    |
| Search P ~                                                                                                                                                                                      |                                                                                                                                                                                                                                                                                                                                                                                                                                                                                                                                                                                                                                                                                                                                                                                                                                                                                                                                                                                                                                                                                                                                                                                                                                                                                                                                                                                                      | Project Portal Favorites                         |
| <u>⊧</u> 🗇 🔽 / щ ⊘                                                                                                                                                                              | 0 00 g - 00 0 - g - d 0g - grage sograme grageram cm - a carrande e - gragerande                                                                                                                                                                                                                                                                                                                                                                                                                                                                                                                                                                                                                                                                                                                                                                                                                                                                                                                                                                                                                                                                                                                                                                                                                                                                                                                     | (e) [a] Search Project                           |
| Drawing Order                                                                                                                                                                                   |                                                                                                                                                                                                                                                                                                                                                                                                                                                                                                                                                                                                                                                                                                                                                                                                                                                                                                                                                                                                                                                                                                                                                                                                                                                                                                                                                                                                      | ▶ 🗑 Maps                                         |
| 🔺 💽 Map                                                                                                                                                                                         |                                                                                                                                                                                                                                                                                                                                                                                                                                                                                                                                                                                                                                                                                                                                                                                                                                                                                                                                                                                                                                                                                                                                                                                                                                                                                                                                                                                                      | <ul> <li>Toolboxes</li> <li>Databases</li> </ul> |
| ▲ 🖌 Culvert Points D1                                                                                                                                                                           |                                                                                                                                                                                                                                                                                                                                                                                                                                                                                                                                                                                                                                                                                                                                                                                                                                                                                                                                                                                                                                                                                                                                                                                                                                                                                                                                                                                                      | <ul> <li>Image: Styles</li> </ul>                |
| •                                                                                                                                                                                               |                                                                                                                                                                                                                                                                                                                                                                                                                                                                                                                                                                                                                                                                                                                                                                                                                                                                                                                                                                                                                                                                                                                                                                                                                                                                                                                                                                                                      | <ul> <li>Folders</li> </ul>                      |
| ▲                                                                                                                                                                                               | Arca Highway-66 Luther 8 0 2                                                                                                                                                                                                                                                                                                                                                                                                                                                                                                                                                                                                                                                                                                                                                                                                                                                                                                                                                                                                                                                                                                                                                                                                                                                                                                                                                                         | Locators                                         |
| _                                                                                                                                                                                               |                                                                                                                                                                                                                                                                                                                                                                                                                                                                                                                                                                                                                                                                                                                                                                                                                                                                                                                                                                                                                                                                                                                                                                                                                                                                                                                                                                                                      |                                                  |
| Culvert Lines D2                                                                                                                                                                                |                                                                                                                                                                                                                                                                                                                                                                                                                                                                                                                                                                                                                                                                                                                                                                                                                                                                                                                                                                                                                                                                                                                                                                                                                                                                                                                                                                                                      |                                                  |
| ✓ ✓ Culvert Points D2                                                                                                                                                                           |                                                                                                                                                                                                                                                                                                                                                                                                                                                                                                                                                                                                                                                                                                                                                                                                                                                                                                                                                                                                                                                                                                                                                                                                                                                                                                                                                                                                      |                                                  |
|                                                                                                                                                                                                 | 878 8 800                                                                                                                                                                                                                                                                                                                                                                                                                                                                                                                                                                                                                                                                                                                                                                                                                                                                                                                                                                                                                                                                                                                                                                                                                                                                                                                                                                                            |                                                  |
| ✓ Culvert Lines D3                                                                                                                                                                              | John Kilpatrick Tpke E                                                                                                                                                                                                                                                                                                                                                                                                                                                                                                                                                                                                                                                                                                                                                                                                                                                                                                                                                                                                                                                                                                                                                                                                                                                                                                                                                                               |                                                  |
| -                                                                                                                                                                                               | a í í í í í í í í í í í í í í í í í í í                                                                                                                                                                                                                                                                                                                                                                                                                                                                                                                                                                                                                                                                                                                                                                                                                                                                                                                                                                                                                                                                                                                                                                                                                                                                                                                                                              |                                                  |
| Culvert Points D3                                                                                                                                                                               | 1:184,721 ▼   🕂 🏢 🐮 🕂 🕪   97.0596389°W 35.5949117°N ▼   🖗 Selected Features: 0                                                                                                                                                                                                                                                                                                                                                                                                                                                                                                                                                                                                                                                                                                                                                                                                                                                                                                                                                                                                                                                                                                                                                                                                                                                                                                                       |                                                  |
| •                                                                                                                                                                                               | Culvert Lines D3 Culvert Points D3 ×                                                                                                                                                                                                                                                                                                                                                                                                                                                                                                                                                                                                                                                                                                                                                                                                                                                                                                                                                                                                                                                                                                                                                                                                                                                                                                                                                                 | ~                                                |
| ✓ World Street Map                                                                                                                                                                              | Field:        m       Eaclulate      Selection:        Generation and a selection:        Generation and a selection:                                                                                                                                                                                                                                                                                                                                                                                                                                                                                                                                                                                                                                                                                                                                                                                                                                                                                                                                                                                                                                                                                                                                                                                                                                                                                | Ξ                                                |
|                                                                                                                                                                                                 | Culvert ID  Date Recorded No. of Pipes Easting Northing Longitude Latitude Street Address Height/Diameter Width                                                                                                                                                                                                                                                                                                                                                                                                                                                                                                                                                                                                                                                                                                                                                                                                                                                                                                                                                                                                                                                                                                                                                                                                                                                                                      |                                                  |
|                                                                                                                                                                                                 | Construct         System         Construct         C | 0                                                |
|                                                                                                                                                                                                 | 2         C09N299E0890         5/9/2023         1         2065263.566         264377.6761         -97.674         35.7258         9584-9598 County Line Rd, Edmond, Oklahoma, 73025         24         -                                                                                                                                                                                                                                                                                                                                                                                                                                                                                                                                                                                                                                                                                                                                                                                                                                                                                                                                                                                                                                                                                                                                                                                             |                                                  |
|                                                                                                                                                                                                 | 3         CO9N299E0899         5/9/2023         1         2065268.222         259037.477         -97.67         35.7112         County Line Rd & NW 234th St         1         8         -                                                                                                                                                                                                                                                                                                                                                                                                                                                                                                                                                                                                                                                                                                                                                                                                                                                                                                                                                                                                                                                                                                                                                                                                           |                                                  |
|                                                                                                                                                                                                 | 4         C09N299E0900         5/9/2023         1         2065269.084         258982.754         -97.674         35.711         County Line Rd & NW 234th St         18         -                                                                                                                                                                                                                                                                                                                                                                                                                                                                                                                                                                                                                                                                                                                                                                                                                                                                                                                                                                                                                                                                                                                                                                                                                    |                                                  |
|                                                                                                                                                                                                 | 5         C09N299E0901 (1)         5/9/2023         2         2065272.679         258302.3735         -97.674         35.709         7179-7199 N County Line Rd, Edmond, Oklahoma, 73025         24         -                                                                                                                                                                                                                                                                                                                                                                                                                                                                                                                                                                                                                                                                                                                                                                                                                                                                                                                                                                                                                                                                                                                                                                                        |                                                  |
|                                                                                                                                                                                                 | 6 C09N299E0901 (2) 5/9/2023 - 2065272.679 258302.3735 -97.674 35.709 7179-7199 N County Line Rd, Edmond, Oklahoma, 73025 24 -                                                                                                                                                                                                                                                                                                                                                                                                                                                                                                                                                                                                                                                                                                                                                                                                                                                                                                                                                                                                                                                                                                                                                                                                                                                                        |                                                  |
|                                                                                                                                                                                                 | 7         C09N299E0906         5/9/2023         1         2065285.451         25532.5518         -97.674         35.7014         7127 N County Line Rd, Piedmont, Oklahoma, 73078         24         -                                                                                                                                                                                                                                                                                                                                                                                                                                                                                                                                                                                                                                                                                                                                                                                                                                                                                                                                                                                                                                                                                                                                                                                               |                                                  |
|                                                                                                                                                                                                 | 8 C09N299E0907 5/9/2023 1 2065287.362 254839.5656 -97.6741 35.6997 7127 N County Line Rd, Piedmont, Oklahoma, 73078 36 -                                                                                                                                                                                                                                                                                                                                                                                                                                                                                                                                                                                                                                                                                                                                                                                                                                                                                                                                                                                                                                                                                                                                                                                                                                                                             |                                                  |
|                                                                                                                                                                                                 | 9 C09N299E0910 5/9/2023 1 2065292.319 253697.9258 -97.674 35.6963 21702-21798 N County Line Rd, Edmond, Oklahoma, 73012 18 -                                                                                                                                                                                                                                                                                                                                                                                                                                                                                                                                                                                                                                                                                                                                                                                                                                                                                                                                                                                                                                                                                                                                                                                                                                                                         |                                                  |
|                                                                                                                                                                                                 | 10         C09N299E0916 (1)         5/9/2023         2         2065309.406         250083.1576         -97.674         35.6867         5423 N County Line Rd, Unincorporated, Oklahoma, 73078         21         -                                                                                                                                                                                                                                                                                                                                                                                                                                                                                                                                                                                                                                                                                                                                                                                                                                                                                                                                                                                                                                                                                                                                                                                   |                                                  |
|                                                                                                                                                                                                 | 11         C09N299E0916 (2)         5/9/2023         -         2065309.406         250083.1576         -97.674         35.6867         5055 N County Line Rd, Unincorporated, Oklahoma, 73078         21         -                                                                                                                                                                                                                                                                                                                                                                                                                                                                                                                                                                                                                                                                                                                                                                                                                                                                                                                                                                                                                                                                                                                                                                                   |                                                  |
|                                                                                                                                                                                                 | 12         C09N299E0918 (1)         5/9/2023         2         2065311.196         249225.34         -97.674         35.6841         5055 N County Line Rd, Unincorporated, Oklahoma, 73078         30         -                                                                                                                                                                                                                                                                                                                                                                                                                                                                                                                                                                                                                                                                                                                                                                                                                                                                                                                                                                                                                                                                                                                                                                                     | <u> </u>                                         |
|                                                                                                                                                                                                 | Filters: 🕒 🖏 🖬 🗘                                                                                                                                                                                                                                                                                                                                                                                                                                                                                                                                                                                                                                                                                                                                                                                                                                                                                                                                                                                                                                                                                                                                                                                                                                                                                                                                                                                     | · [2]                                            |
|                                                                                                                                                                                                 |                                                                                                                                                                                                                                                                                                                                                                                                                                                                                                                                                                                                                                                                                                                                                                                                                                                                                                                                                                                                                                                                                                                                                                                                                                                                                                                                                                                                      |                                                  |