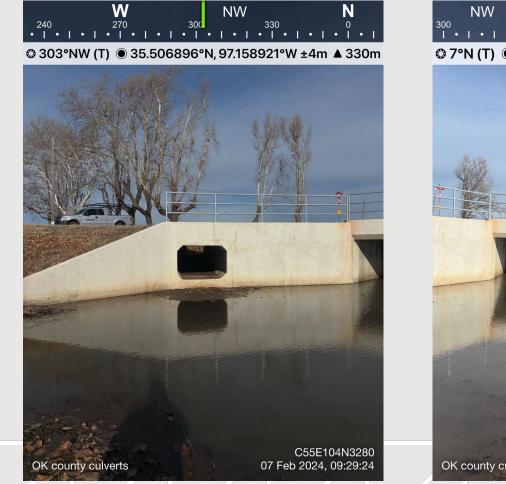

|                                                  |

# **Obstacles And Learning Moments**

- Access Limitations
- Cell reception dropping off requiring alternative survey approach
- Steep drop-offs where conditions are unsafe to get well documented pictures and conditions
- Obstructions directly in front of structure
- Vegetation obstruction
- Ownership of structures on jurisdiction border

#### Common Example



#### Differing Pipe Material and Dimension Example



#### Private Access Example





#### Heavily Silted/High Vegetation Example



#### Culvert Attached to Bridge Example







| : By Attributes 🚭 Zoom To 🖶 Switch 🗎 Clear 💂 Delete 🖶 Copy 🛛 Highlighted: 📑 Unselect 📑 Re |              |             |             |           |          |                       |
|-------------------------------------------------------------------------------------------|--------------|-------------|-------------|-----------|----------|-----------------------|
| e Recorded                                                                                | No. of Pipes | Easting     | Northing    | Longitude | Latitude | Street Address        |
| 2024                                                                                      | 1            | 2218774.323 | 185670.5917 | -97.1592  | 35.5071  | NE 36th St & N Harrah |



THANK YOU