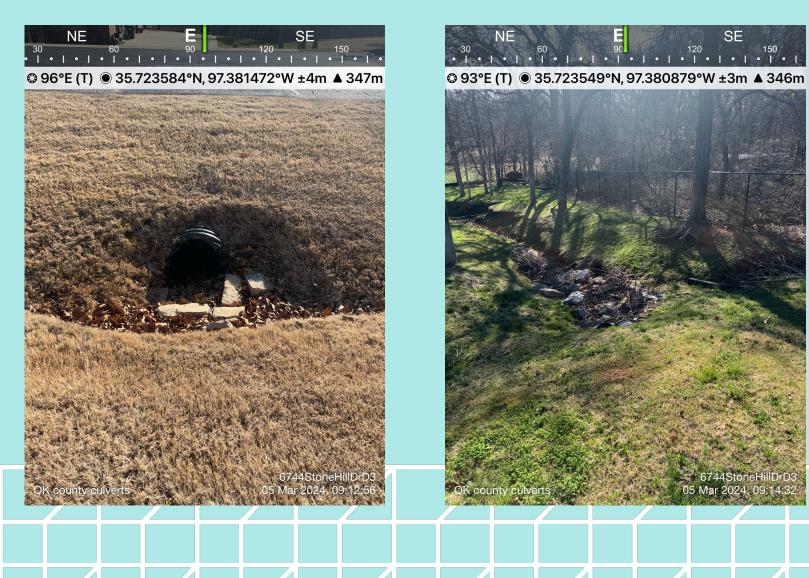

#### Heavily Silted/High Vegetation Example

## Field Services Breakdown

- Photography/Videography
  - Inlet/ outlet shots
  - Overall roadway shot
  - Through shots
  - Clear zone shots
- Data collection
  - Physical Dimensions
  - Surveyed data
- Coordination with county yards
  - Obstruction removal
  - Vegetation removal