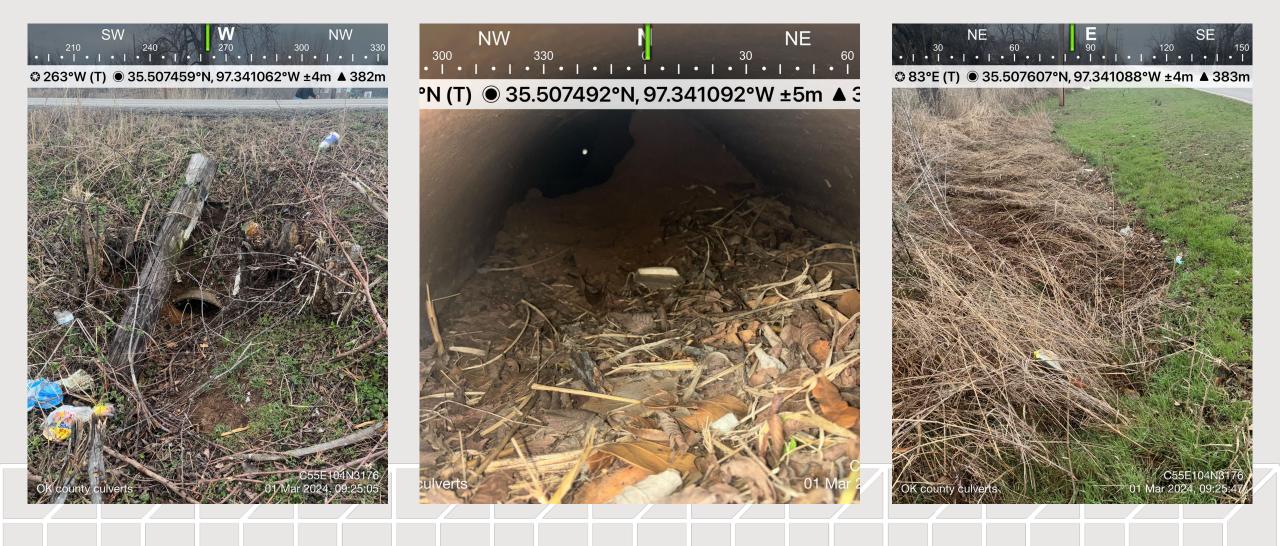

|                                                  |

# **Obstacles And Learning Moments**

- Access Limitations
- Cell reception dropping off requiring alternative survey approach
- Steep drop-offs where conditions are unsafe to get well documented pictures and conditions
- Obstructions directly in front of structure
- Vegetation obstruction
- Ownership of structures on jurisdiction border

#### Common Example



#### Differing Pipe Material and Dimension Example



#### Private Access Example





#### Heavily Silted/High Vegetation Example



#### Culvert Attached to Bridge Example







| : By Attributes 🚭 Zoom To 🖶 Switch 🗎 Clear 💂 Delete 🖶 Copy 🛛 Highlighted: 📑 Unselect 📑 Re |              |             |             |           |          |                       |
|-------------------------------------------------------------------------------------------|--------------|-------------|-------------|-----------|----------|-----------------------|
| e Recorded                                                                                | No. of Pipes | Easting     | Northing    | Longitude | Latitude | Street Address        |
| 2024                                                                                      | 1            | 2218774.323 | 185670.5917 | -97.1592  | 35.5071  | NE 36th St & N Harrah |



THANK YOU