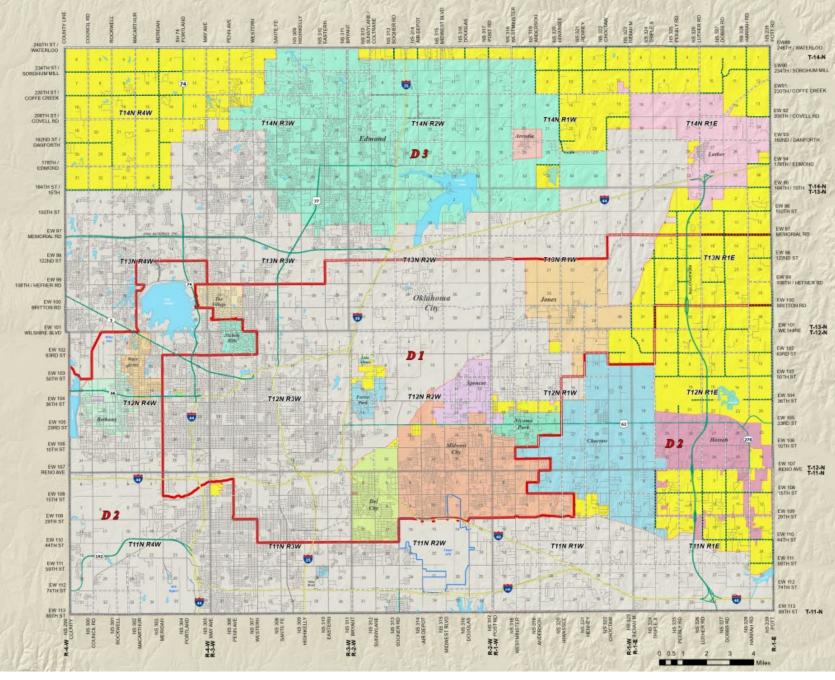

### **Service Area**

- Oklahoma County's infrastructure jurisdiction includes unincorporated areas which are shaded in yellow, and small cities with population sizes less than 5000.
- A total of 537 road miles across three commissioner districts