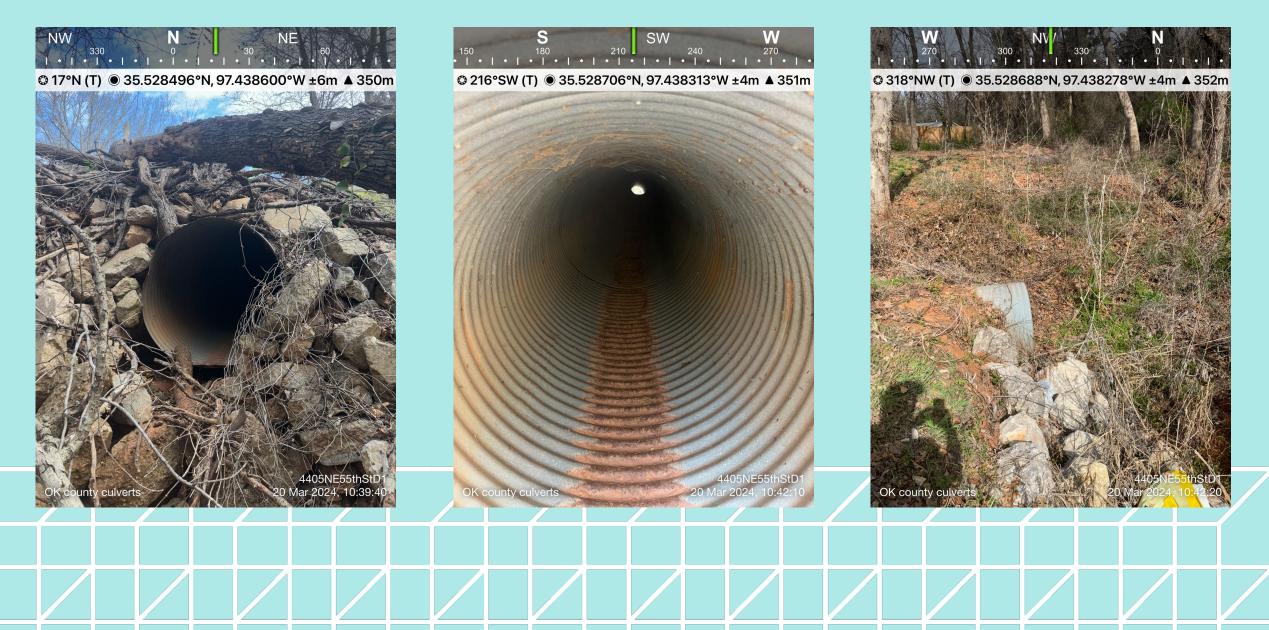

#### Common Example

## Field Services Breakdown

- Photography/Videography
  - Inlet/ outlet shots
  - Overall roadway shot
  - Through shots
  - Clear zone shots
- Data collection
  - Physical Dimensions
  - Surveyed data
- Coordination with county yards
  - Obstruction removal
  - Vegetation removal