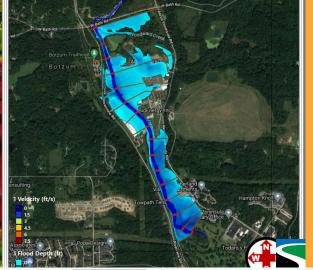

of culvert data
- Exact location unknown
- Difficulty in conducting Maintenance/Replacement

# Scoping of Project

- Quantify an approximate number of structures
- Determining how much time, data collection, and integration requires per structure
- Define how a structure is classified



#### Project Team



Tony Terrell Project Manager



Adam Carter Utility Specialist-Survey Supervisor



Elizabeth Young GIS Specialist



Sam Dalili Graduate Engineer-CAD Tech



Jace McKee Utility Specialist-Survey







## Field Services Breakdown

- Photography/Videography
  - Inlet/ outlet shots
  - Overall roadway shot
  - Through shots
  - Clear zone shots
- Data collection
  - Physical Dimensions
  - Surveyed data
- Coordination with county yards
  - Obstruction removal
  - Vegetation removal





#### **Engineering Services**

~ 4 ×

e v

≡





### Engineering Services Breakdown

- Processing Survey Data
- Obtaining Topographical maps
- Performing desk analysis of drainage areas
- Reviewing county road design guidelines
- Performing data entry into the GIS model

# **Information Items**

- Culvert ID
- Location
- Street Address
- Size
- Condition
- Average Annual Daily Traffic
- Flow Line Elevations

- Roadway Elevations
- Drainage Area
- End Section Material/Condition
- Clear Zone Compliance
- Maintenance History
- Photos
- Notes

# **Deliverable Product**

| 😫 🖻 🗟 ५ × २ 🔻                                                                                                                                                                                   | Culverts <i>P</i> Command Se