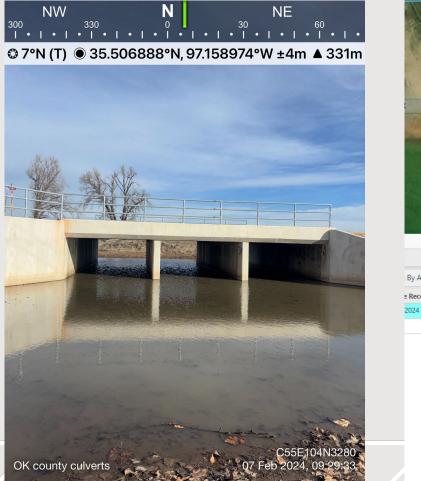

#### Culvert Attached to Bridge Example

| : By Attributes 🚭 Zoom To 🖶 Switch 🗎 Clear 💂 Delete 🖶 Copy 🛛 Highlighted: 📑 Unselect 📑 Re |              |             |             |           |          |                       |
|-------------------------------------------------------------------------------------------|--------------|-------------|-------------|-----------|----------|-----------------------|
| e Recorded                                                                                | No. of Pipes | Easting     | Northing    | Longitude | Latitude | Street Address        |
| 2024                                                                                      | 1            | 2218774.323 | 185670.5917 | -97.1592  | 35.5071  | NE 36th St & N Harrah |