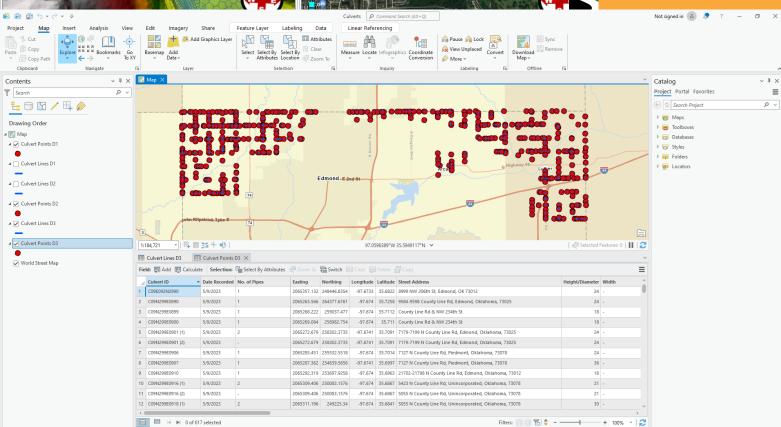

# **Deliverable Product**

| 😫 🖻 🗟 ५ × २ 🔻                                                                                                                                                                                   | Culverts <i>P</i> Command Search (Alt+Q)                                                                                                                                                                                                                                                                                                                                                                                                                                                                                                                                                                                                                                                                                                                                                                                                                                                                                                                                                                                                                                                                                                                                                                                                                                                                                                                                                             | Not signed in 💧 📮 ? — 🗇 🗙 🗸                      |
|-------------------------------------------------------------------------------------------------------------------------------------------------------------------------------------------------|------------------------------------------------------------------------------------------------------------------------------------------------------------------------------------------------------------------------------------------------------------------------------------------------------------------------------------------------------------------------------------------------------------------------------------------------------------------------------------------------------------------------------------------------------------------------------------------------------------------------------------------------------------------------------------------------------------------------------------------------------------------------------------------------------------------------------------------------------------------------------------------------------------------------------------------------------------------------------------------------------------------------------------------------------------------------------------------------------------------------------------------------------------------------------------------------------------------------------------------------------------------------------------------------------------------------------------------------------------------------------------------------------|--------------------------------------------------|
| Project <mark>Map</mark> Insert Analysis View                                                                                                                                                   | w Edit Imagery Share Feature Layer Labeling Data Linear Referencing                                                                                                                                                                                                                                                                                                                                                                                                                                                                                                                                                                                                                                                                                                                                                                                                                                                                                                                                                                                                                                                                                                                                                                                                                                                                                                                                  |                                                  |
| Copy Path<br>Clipboard Cut<br>Clipboard Cut<br>Clipboard Cut<br>Clipboard Cut<br>Clipboard Cut<br>Clipboard Cut<br>Clipboard Cut<br>Cut<br>Cut<br>Cut<br>Cut<br>Cut<br>Cut<br>Cut<br>Cut<br>Cut | -       -       -       -       -       -       -       -       -       -       -       -       -       -       -       -       -       -       -       -       -       -       -       -       -       -       -       -       -       -       -       -       -       -       -       -       -       -       -       -       -       -       -       -       -       -       -       -       -       -       -       -       -       -       -       -       -       -       -       -       -       -       -       -       -       -       -       -       -       -       -       -       -       -       -       -       -       -       -       -       -       -       -       -       -       -       -       -       -       -       -       -       -       -       -       -       -       -       -       -       -       -       -       -       -       -       -       -       -       -       -       -       -       -       -       -       -       -       -                                                                                                                                                                                                                                                                                                                                                                                                                    |                                                  |
|                                                                                                                                                                                                 |                                                                                                                                                                                                                                                                                                                                                                                                                                                                                                                                                                                                                                                                                                                                                                                                                                                                                                                                                                                                                                                                                                                                                                                                                                                                                                                                                                                                      |                                                  |
| Contents ~ 4 ×                                                                                                                                                                                  |                                                                                                                                                                                                                                                                                                                                                                                                                                                                                                                                                                                                                                                                                                                                                                                                                                                                                                                                                                                                                                                                                                                                                                                                                                                                                                                                                                                                      | Catalog ~ 4 ×                                    |
| Search P ~                                                                                                                                                                                      |                                                                                                                                                                                                                                                                                                                                                                                                                                                                                                                                                                                                                                                                                                                                                                                                                                                                                                                                                                                                                                                                                                                                                                                                                                                                                                                                                                                                      | Project Portal Favorites                         |
| <u>⊧</u> 🗇 🔽 / щ ⊘                                                                                                                                                                              | 0 00 g - 00 0 - g - d 0g - grage sograme grageram cm - a carrande e - gragerande                                                                                                                                                                                                                                                                                                                                                                                                                                                                                                                                                                                                                                                                                                                                                                                                                                                                                                                                                                                                                                                                                                                                                                                                                                                                                                                     | (e) [a] Search Project                           |
| Drawing Order                                                                                                                                                                                   |                                                                                                                                                                                                                                                                                                                                                                                                                                                                                                                                                                                                                                                                                                                                                                                                                                                                                                                                                                                                                                                                                                                                                                                                                                                                                                                                                                                                      | ▶ 🗑 Maps                                         |
| 🔺 💽 Map                                                                                                                                                                                         |                                                                                                                                                                                                                                                                                                                                                                                                                                                                                                                                                                                                                                                                                                                                                                                                                                                                                                                                                                                                                                                                                                                                                                                                                                                                                                                                                                                                      | <ul> <li>Toolboxes</li> <li>Databases</li> </ul> |
| ▲ 🖌 Culvert Points D1                                                                                                                                                                           |                                                                                                                                                                                                                                                                                                                                                                                                                                                                                                                                                                                                                                                                                                                                                                                                                                                                                                                                                                                                                                                                                                                                                                                                                                                                                                                                                                                                      | <ul> <li>Image: Styles</li> </ul>                |
| •                                                                                                                                                                                               |                                                                                                                                                                                                                                                                                                                                                                                                                                                                                                                                                                                                                                                                                                                                                                                                                                                                                                                                                                                                                                                                                                                                                                                                                                                                                                                                                                                                      | <ul> <li>Folders</li> </ul>                      |
| ▲                                                                                                                                                                                               | Arca Highway-66 Luther 8 0 2                                                                                                                                                                                                                                                                                                                                                                                                                                                                                                                                                                                                                                                                                                                                                                                                                                                                                                                                                                                                                                                                                                                                                                                                                                                                                                                                                                         | Locators                                         |
| _                                                                                                                                                                                               |                                                                                                                                                                                                                                                                                                                                                                                                                                                                                                                                                                                                                                                                                                                                                                                                                                                                                                                                                                                                                                                                                                                                                                                                                                                                                                                                                                                                      |                                                  |
| Culvert Lines D2                                                                                                                                                                                |                                                                                                                                                                                                                                                                                                                                                                                                                                                                                                                                                                                                                                                                                                                                                                                                                                                                                                                                                                                                                                                                                                                                                                                                                                                                                                                                                                                                      |                                                  |
| ✓ ✓ Culvert Points D2                                                                                                                                                                           |                                                                                                                                                                                                                                                                                                                                                                                                                                                                                                                                                                                                                                                                                                                                                                                                                                                                                                                                                                                                                                                                                                                                                                                                                                                                                                                                                                                                      |                                                  |
|                                                                                                                                                                                                 | 878 8 800                                                                                                                                                                                                                                                                                                                                                                                                                                                                                                                                                                                                                                                                                                                                                                                                                                                                                                                                                                                                                                                                                                                                                                                                                                                                                                                                                                                            |                                                  |
| ✓ Culvert Lines D3                                                                                                                                                                              | John Kilpatrick Tpke E                                                                                                                                                                                                                                                                                                                                                                                                                                                                                                                                                                                                                                                                                                                                                                                                                                                                                                                                                                                                                                                                                                                                                                                                                                                                                                                                                                               |                                                  |
| -                                                                                                                                                                                               | a í í í í í í í í í í í í í í í í í í í                                                                                                                                                                                                                                                                                                                                                                                                                                                                                                                                                                                                                                                                                                                                                                                                                                                                                                                                                                                                                                                                                                                                                                                                                                                                                                                                                              |                                                  |
| Culvert Points D3                                                                                                                                                                               | 1:184,721 ▼   🕂 🏢 🐮 🕂 🕪   97.0596389°W 35.5949117°N ▼   🖗 Selected Features: 0                                                                                                                                                                                                                                                                                                                                                                                                                                                                                                                                                                                                                                                                                                                                                                                                                                                                                                                                                                                                                                                                                                                                                                                                                                                                                                                       |                                                  |
| •                                                                                                                                                                                               | Culvert Lines D3 Culvert Points D3 ×                                                                                                                                                                                                                                                                                                                                                                                                                                                                                                                                                                                                                                                                                                                                                                                                                                                                                                                                                                                                                                                                                                                                                                                                                                                                                                                                                                 | ~                                                |
| ✓ World Street Map                                                                                                                                                                              | Field:        m       Eaclulate      Selection:        Generation and a selection:        Generation and a selection:                                                                                                                                                                                                                                                                                                                                                                                                                                                                                                                                                                                                                                                                                                                                                                                                                                                                                                                                                                                                                                                                                                                                                                                                                                                                                | Ξ                                                |
|                                                                                                                                                                                                 | Culvert ID  Date Recorded No. of Pipes Easting Northing Longitude Latitude Street Address Height/Diameter Width                                                                                                                                                                                                                                                                                                                                                                                                                                                                                                                                                                                                                                                                                                                                                                                                                                                                                                                                                                                                                                                                                                                                                                                                                                                                                      |                                                  |
|                                                                                                                                                                                                 | Construct         System         Construct         C | 0                                                |
|                                                                                                                                                                                                 | 2         C09N299E0890         5/9/2023         1         2065263.566         264377.6761         -97.674         35.7258         9584-9598 County Line Rd, Edmond, Oklahoma, 73025         24         -                                                                                                                                                                                                                                                                                                                                                                                                                                                                                                                                                                                                                                                                                                                                                                                                                                                                                                                                                                                                                                                                                                                                                                                             |                                                  |
|                                                                                                                                                                                                 | 3         CO9N299E0899         5/9/2023         1         2065268.222         259037.477         -97.67         35.7112         County Line Rd & NW 234th St         1         8         -                                                                                                                                                                                                                                                                                                                                                                                                                                                                                                                                                                                                                                                                                                                                                                                                                                                                                                                                                                                                                                                                                                                                                                                                           |                                                  |
|                                                                                                                                                                                                 | 4         C09N299E0900         5/9/2023         1         2065269.084         258982.754         -97.674         35.711         County Line Rd & NW 234th St         18         -                                                                                                                                                                                                                                                                                                                                                                                                                                                                                                                                                                                                                                                                                                                                                                                                                                                                                                                                                                                                                                                                                                                                                                                                                    |                                                  |
|                                                                                                                                                                                                 | 5         C09N299E0901 (1)         5/9/2023         2         2065272.679         258302.3735         -97.674         35.709         7179-7199 N County Line Rd, Edmond, Oklahoma, 73025         24         -                                                                                                                                                                                                                                                                                                                                                                                                                                                                                                                                                                                                                                                                                                                                                                                                                                                                                                                                                                                                                                                                                                                                                                                        |                                                  |
|                                                                                                                                                                                                 | 6 C09N299E0901 (2) 5/9/2023 - 2065272.679 258302.3735 -97.674 35.709 7179-7199 N County Line Rd, Edmond, Oklahoma, 73025 24 -                                                                                                                                                                                                                                                                                                                                                                                                                                                                                                                                                                                                                                                                                                                                                                                                                                                                                                                                                                                                                                                                                                                                                                                                                                                                        |                                                  |
|                                                                                                                                                                                                 | 7         C09N299E0906         5/9/2023         1         2065285.451         25532.5518         -97.674         35.7014         7127 N County Line Rd, Piedmont, Oklahoma, 73078         24         -                                                                                                                                                                                                                                                                                                                                                                                                                                                                                                                                                                                                                                                                                                                                                                                                                                                                                                                                                                                                                                                                                                                                                                                               |                                                  |
|                                                                                                                                                                                                 | 8 C09N299E0907 5/9/2023 1 2065287.362 254839.5656 -97.6741 35.6997 7127 N County Line Rd, Piedmont, Oklahoma, 73078 36 -                                                                                                                                                                                                                                                                                                                                                                                                                                                                                                                                                                                                                                                                                                                                                                                                                                                                                                                                                                                                                                                                                                                                                                                                                                                                             |                                                  |
|                                                                                                                                                                                                 | 9 C09N299E0910 5/9/2023 1 2065292.319 253697.9258 -97.674 35.6963 21702-21798 N County Line Rd, Edmond, Oklahoma, 73012 18 -                                                                                                                                                                                                                                                                                                                                                                                                                                                                                                                                                                                                                                                                                                                                                                                                                                                                                                                                                                                                                                                                                                                                                                                                                                                                         |                                                  |
|                                                                                                                                                                                                 | 10         C09N299E0916 (1)         5/9/2023         2         2065309.406         250083.1576         -97.674         35.6867         5423 N County Line Rd, Unincorporated, Oklahoma, 73078         21         -                                                                                                                                                                                                                                                                                                                                                                                                                                                                                                                                                                                                                                                                                                                                                                                                                                                                                                                                                                                                                                                                                                                                                                                   |                                                  |
|                                                                                                                                                                                                 | 11         C09N299E0916 (2)         5/9/2023         -         2065309.406         250083.1576         -97.674         35.6867         5055 N County Line Rd, Unincorporated, Oklahoma, 73078         21         -                                                                                                                                                                                                                                                                                                                                                                                                                                                                                                                                                                                                                                                                                                                                                                                                                                                                                                                                                                                                                                                                                                                                                                                   |                                                  |
|                                                                                                                                                                                                 | 12         C09N299E0918 (1)         5/9/2023         2         2065311.196         249225.34         -97.674         35.6841         5055 N County Line Rd, Unincorporated, Oklahoma, 73078         30         -                                                                                                                                                                                                                                                                                                                                                                                                                                                                                                                                                                                                                                                                                                                                                                                                                                                                                                                                                                                                                                                                                                                                                                                     | <u> </u>                                         |
|                                                                                                                                                                                                 | Filters: 🕒 🖏 🖬 🗘                                                                                                                                                                                                                                                                                                                                                                                                                                                                                                                                                                                                                                                                                                                                                                                                                                                                                                                                                                                                                                                                                                                                                                                                                                                                                                                                                                                     | · [2]                                            |
|                                                                                                                                                                                                 |                                                                                                                                                                                                                                                                                                                                                                                                                                                                                                                                                                                                                                                                                                                                                                                                                                                                                                                                                                                                                                                                                                                                                                                                                                                                                                                                                                                                      |                                                  |